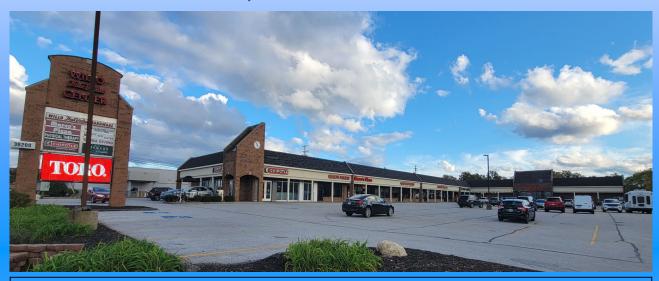

#### 1,200 sf available

**Description:** 36200 Euclid Avenue. Located in the heart of the retail district on the South side of the street, East of Route 91. Space is adjacent to Chipotle. Plaza is Roughly 40,500 sq ft. **Co-Tenants:** True Value, Chipotle, Marco's Pizza, Just Add Water, Pickles n Pints, etc. **Nearby Tenants:** Giant Eagle, Marc's, Lowe's, Target, Petsmart, TJ Maxx, Office Max, Regal, Mattress Firm, Chick Fil A, Penn Station, Buffalo Wild Wings, Wings Stop, Crumbl, etc.